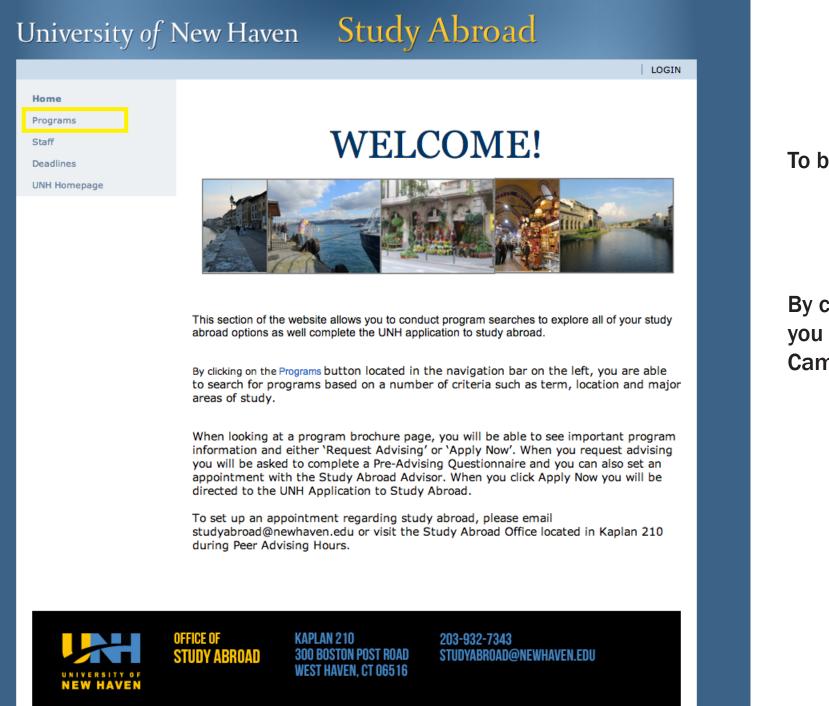

## HOW TO APPLY TO STUDY ABROAD

To begin, go to:

http://studyabroad.newhaven.edu/

By clicking on the 'Programs' button located in the left hand navigation bar, you will be able access the UNH Study Abroad application for the Tuscany Campus and Provider programs.