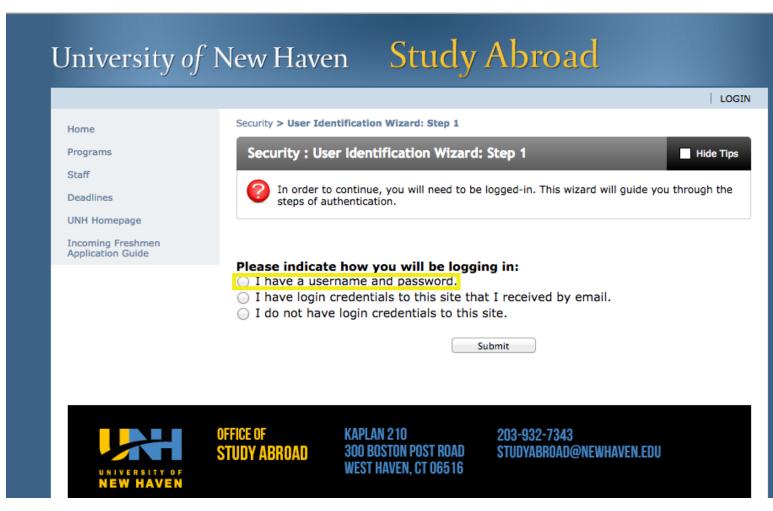

#### You will be directed to the User Identification Wizard page where you will be asked to login. Choose "I have a username and password," and click